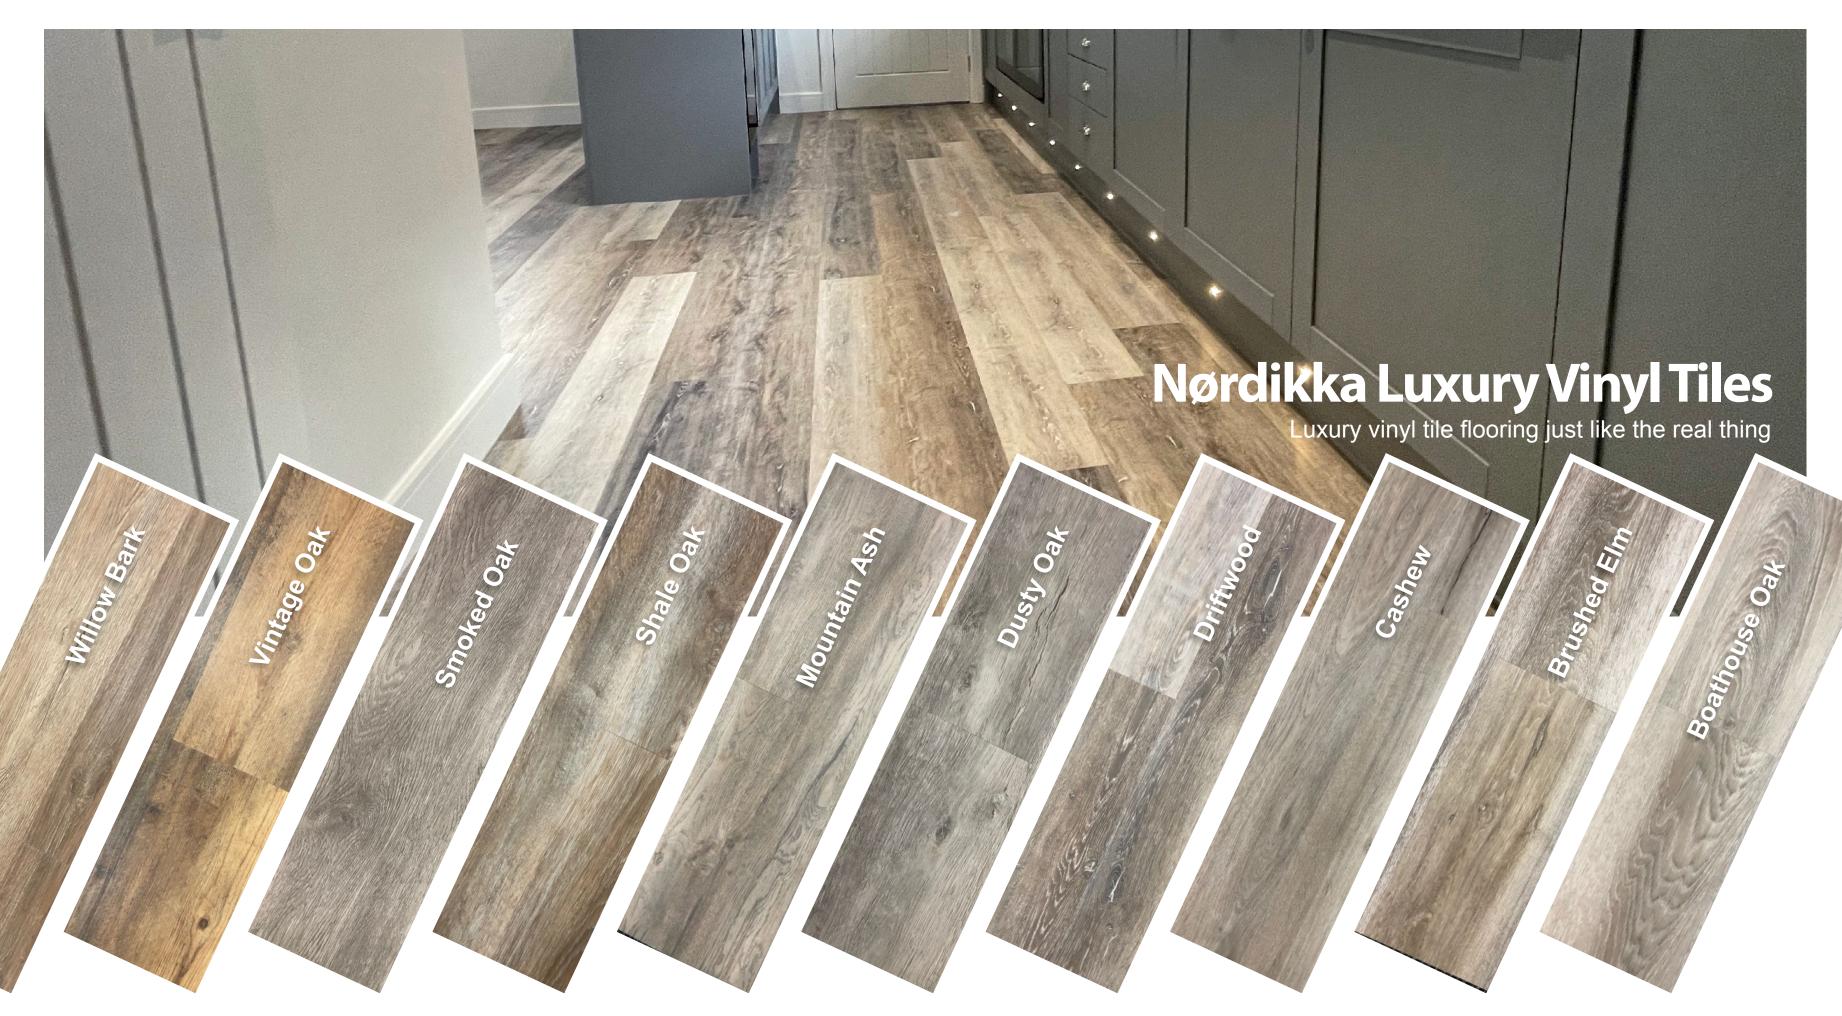

### Choose a stunning wood finish with realism

Samples are available to view onsite.

### \*Default Fitment areas:

Entrance Hallway, Kitchen/Dayroom, Utillity Ground Floor WC, Bathroom, Ensuite

Suite One, Priory House, Saxon Way, Hessle, HU13 9PB | **T**: 01482 643222 | **E**: info@essentialhq.com